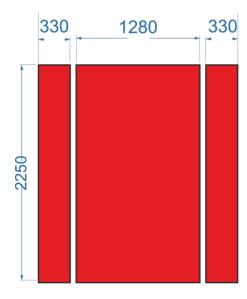

Dimensions of usable spaces: 206x225cm for each space (A – B - C, on both the sides), also considering an application divided in three segments, of the following dimensions: