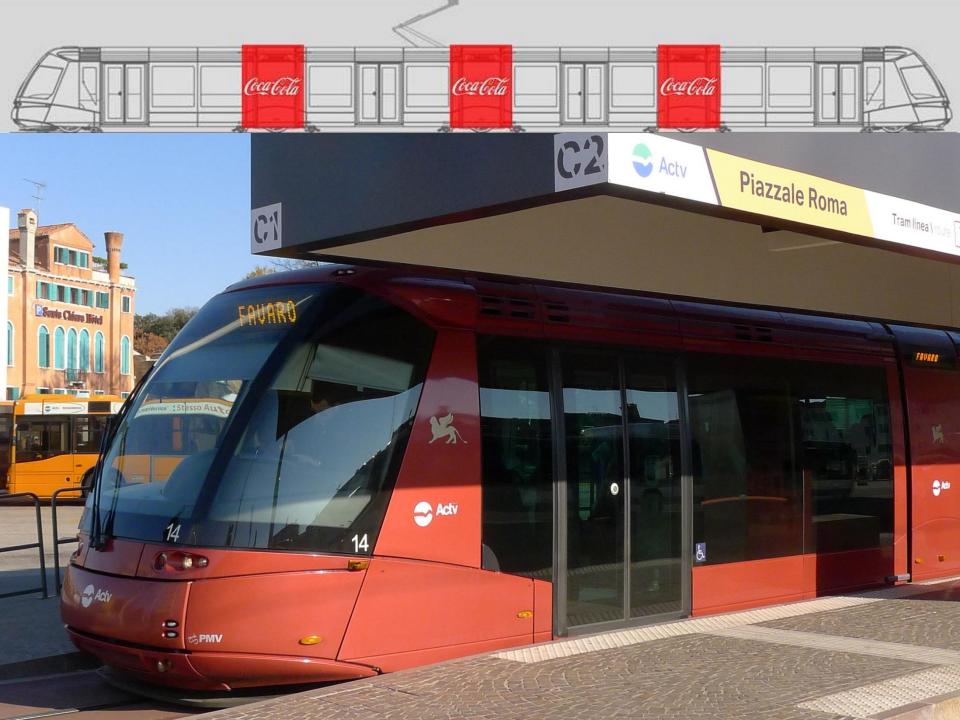

## **Decoration of the vehicle**

Actv Tram in Venice: routes **T1** Venezia (Piazzale Roma) – Favaro Veneto and **T2** Mestre Centro – Marghera

Decoration by means of adhesive films of the portions of the two sides of the tram marked with the letters A - B - C

Dimensions of usable spaces: 206x225cm for each space (A – B - C, on both the sides), also considering an application divided in three segments, of the following dimensions: