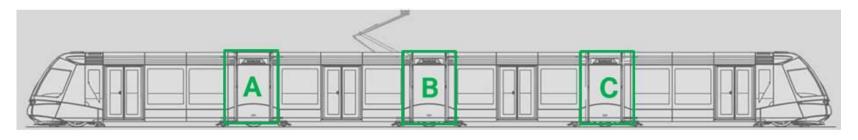

## **Decoration of the vehicle**

Actv Tram in Venice: routes **T1** Venezia (Piazzale Roma) – Favaro Veneto and **T2** Mestre Centro – Marghera

Decoration by means of adhesive films of the portions of the two sides of the tram marked with the letters A - B - C

Dimensions of usable spaces: 206x225cm for each space (A – B - C, on both the sides), also considering an application divided in three segments, of the following dimensions: