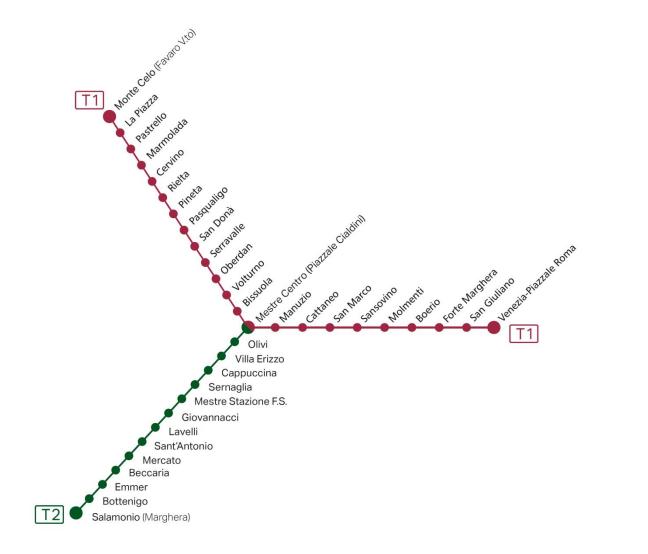

## Actv Tram in Venice: routes **T1** Venezia (Piazzale Roma) – Favaro Veneto and **T2** Mestre Centro - Marghera

Linee Routes T2